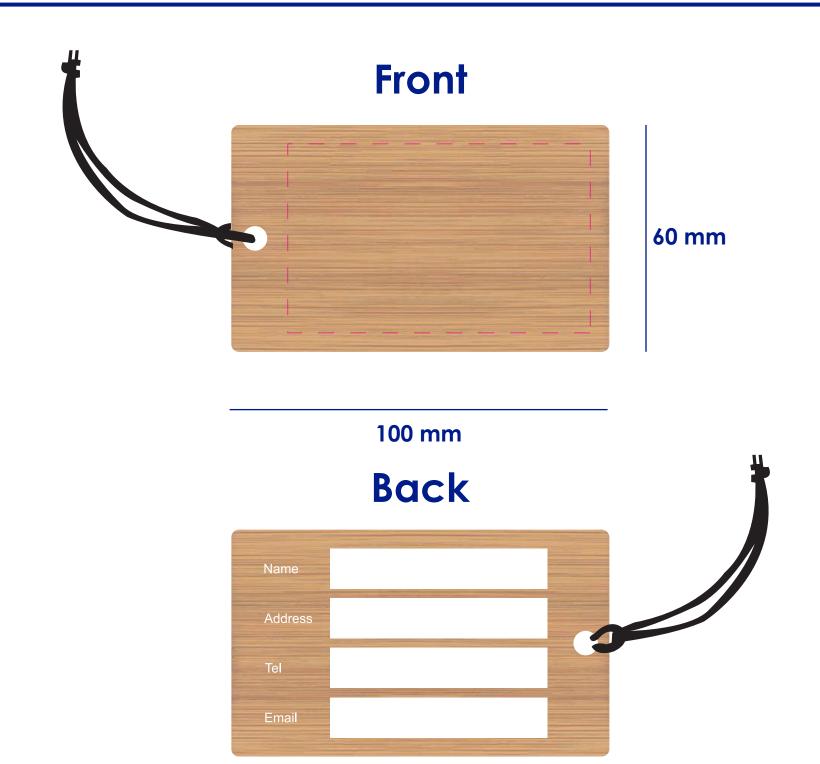

### **Product Colour**

Natural

Bamboo Luggage Tag 60 mm x 100 mm Branding Method: Laser Engraved

# Logo Size

# Your Logo Here

Please note we can have up to 2mm movement when engraving - like the below: