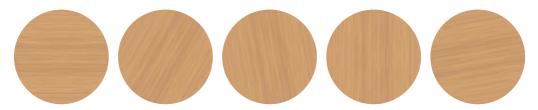

Bamboo is a natural product, the sugar cane within bamboo controls the darkness of engraving. As it is natural the level of sugar cane can vary causing the engraving colour to be different through the order. Please note every piece will be different. The below eaxmples show how the engraving colour can vary on each logo.